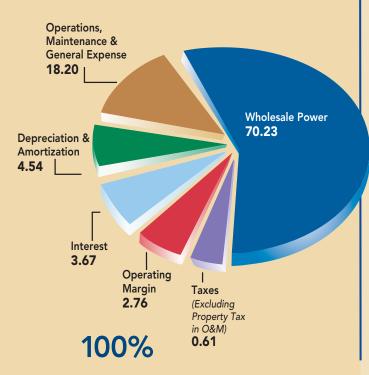

## — HOW YOUR DOLLARS – WERE SPENT IN 2014

| REVENUES<br>Residential Sales<br>Commercial Sales<br>Other<br>TOTAL OPERATING REVENUE                                                                                                                                      | 2014<br>81,722,588<br>55,450,990<br>1,558,190<br>138,731,768                                      | 2013<br>76,786,104<br>55,157,188<br><u>1,568,916</u><br>133,512,208                               |
|----------------------------------------------------------------------------------------------------------------------------------------------------------------------------------------------------------------------------|---------------------------------------------------------------------------------------------------|---------------------------------------------------------------------------------------------------|
| OPERATIONS EXPENSE<br>Cost of Wholesale Power<br>Operations & Maintenance<br>Administration, General & Other<br>Depreciation & Amortization<br>Interest<br>Taxes<br>TOTAL EXPENSE                                          | 98,342,347<br>14,670,991<br>10,811,495<br>6,353,072<br>5,140,642<br>848,780<br>136,167,327        | 94,559,874<br>13,141,371<br>10,482,624<br>6,641,180<br>5,143,914<br>855,881<br>130,824,844        |
| MARGINS<br>System Operating Margins<br>Net Non Operating Margins<br>Capital Credits from Associate<br>Co-op Memberships<br>TOTAL MARGINS                                                                                   | 2,564,441<br>533,410<br>773,039<br>3,870,890                                                      | 2,687,364<br>840,163<br><u>320,731</u><br>3,848,258                                               |
| ASSETS<br>Cash<br>Temporary Investments<br>Net Accounts & Notes Receivable<br>Other Current & Accrued Assets<br>Total Electric Plant<br>Depreciation (Reserve)<br>Other Property & Investment Value<br><b>TOTAL ASSETS</b> | 6,968,874<br>14,822,315<br>11,914,493<br>222,163,762<br>(49,516,650)<br>10,294,601<br>216,647,395 | 6,781,573<br>13,868,503<br>10,098,649<br>216,748,951<br>(46,430,034)<br>10,084,795<br>211,152,437 |
| EQUITIES<br>Patronage Capital<br>Other Equities<br>TOTAL EQUITIES                                                                                                                                                          | 64,014,922<br>10,416,096<br>74,431,018                                                            | 62,006,270<br>9,275,974<br>71,282,244                                                             |
| LIABILITIES<br>Long Term Debt to RUS & CFC<br>Accounts Payable<br>Other Current & Accrued Liabilities<br>TOTAL LIABILITIES                                                                                                 | 119,193,995<br>13,490,984<br>9,531,398<br>142,216,377<br>216,647,395                              | 120,738,977<br>12,593,910<br>6,537,306<br>139,870,193<br>211,152,437                              |
|                                                                                                                                                                                                                            |                                                                                                   |                                                                                                   |