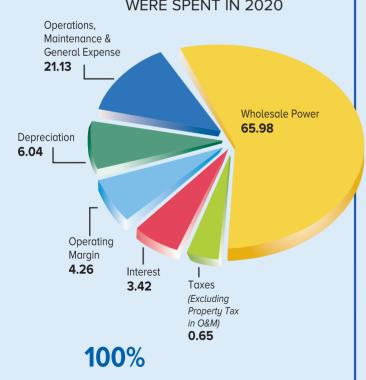

| HOW YOUR DOLLARS   |
|--------------------|
| WEDE CDENT IN 2020 |

| REVENUES                                    | 2020                                 | 2019         |
|---------------------------------------------|--------------------------------------|--------------|
| Residential Sales                           | 73,488,007                           | 73,618,059   |
| Commercial Sales                            | 55,455,381                           | 57,535,533   |
| Other                                       | 1,340,207                            | 1,663,419    |
| TOTAL OPERATING REVENUE                     | 130,283,595                          | 132,817,011  |
| ODEDATIONS EVDENCE                          |                                      |              |
| OPERATIONS EXPENSE  Cost of Wholesale Power | 84,957,505                           | 89,513,910   |
| Operations & Maintenance                    | 16,536,741                           | 17,269,996   |
| Administration, General & Other             | 11,292,326                           | 10,957,765   |
| Depreciation & Amortization                 | 7,957,509                            | 7,731,441    |
| Interest                                    | 4,501,624                            | 4,715,998    |
| Taxes                                       | 857,626                              | 795,567      |
| TOTAL EXPENSE                               | 126,103,331                          | 130,984,677  |
|                                             |                                      |              |
| MARGINS                                     | 4.400.004                            | 4 000 004    |
| System Operating Margins                    | 4,180,264                            | 1,832,334    |
| Net Non Operating Margins                   | 851,813                              | 1,906,844    |
| Capital Credits from Associate              |                                      |              |
| Co-op Memberships and G&T                   | F72.2F0                              | 052.200      |
| Capital Credits                             | 572,359                              | 953,388      |
| TOTAL MARGINS                               | 5,604,436                            | 4,692,566    |
| ASSETS                                      |                                      |              |
| Cash                                        | 4,940,300                            | 4,379,640    |
| Temporary Investments                       | 11,500,000                           | 11,300,000   |
| Net Accounts & Notes Receivable             | 13,427,214                           | 13,864,134   |
| Other Current & Accrued Assets              | 11,531,305                           | 10,524,371   |
| Total Electric Plant                        | 264,310,262                          | 258,140,913  |
| Depreciation (Reserve)                      | (70,719,203)                         | (65,278,365) |
| Other Property & Investment Value           | 12,525,701                           | 12,315,750   |
| TOTAL ASSETS                                | 247,515,579                          | 245,246,443  |
| EQUITIES                                    |                                      |              |
| Patronage Capital                           | 68,612,317                           | 67,694,131   |
| Other Equities                              | 19,549,313                           | 15,720,102   |
| TOTAL EQUITIES                              | 88,161,630                           | 83,414,233   |
| LIABILITIES                                 |                                      |              |
| Long Term Debt to RUS and CFC               |                                      |              |
| & Leases                                    | 128,540,065                          | 128,718,875  |
| Accounts Payable                            | 13,188,377                           | 13,673,060   |
| Other Current & Accrued Liabilities         | 17,625,507                           | 19,440,275   |
| TOTAL LIABILITIES                           | 159,353,949                          | 161,832,210  |
|                                             | ,,,,,,,,,,,,,,,,,,,,,,,,,,,,,,,,,,,, | ,            |
| <b>TOTAL EQUITIES &amp; LIABILITIES</b>     | 247,515,579                          | 245,246,443  |