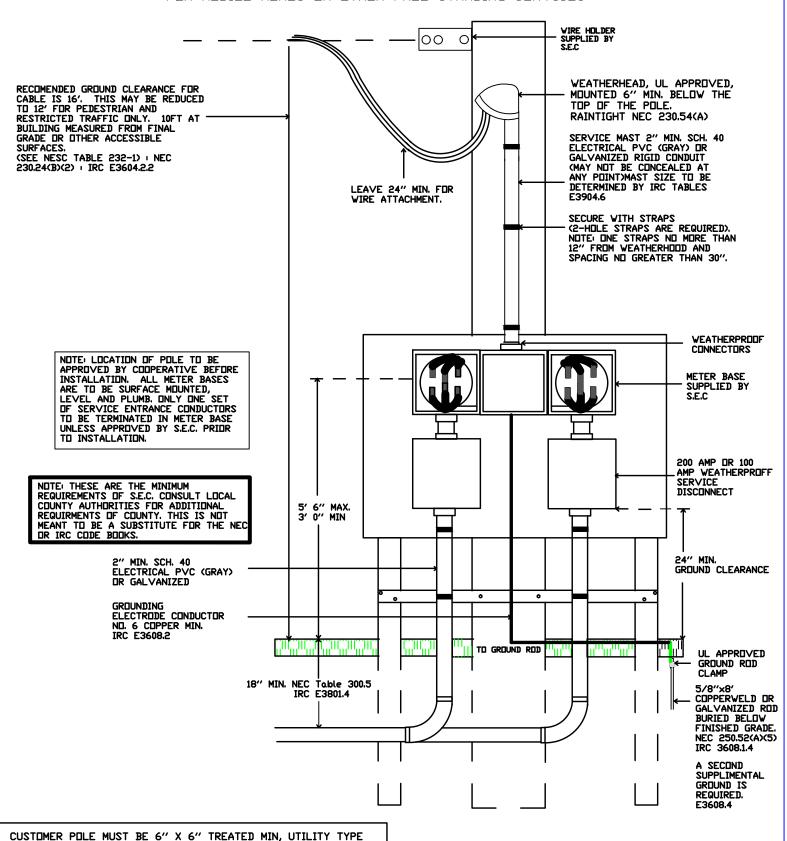

# **UNDERGROUND INSTALLATION**

FOR MOBILE HOMES OR OTHER RESIDENCES

NOTE: LOCATION OF POLE TO BE APPROVED BY COOPERATIVE BEFORE INSTALLATION. ALL METER BASES ARE TO BE SURFACE MOUNTED, LEVEL AND PLUMB. ONLY ONE SET OF SERVICE ENTRANCE CONDUCTORS TO BE TERMINATED IN METER BASE UNLESS APPROVED BY S.E.C. PRIOR TO INSTALLATION.