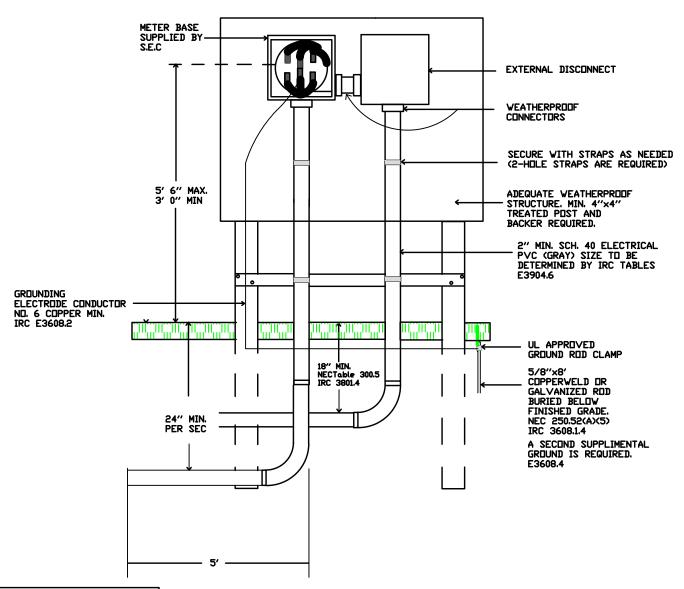

# **UNDERGROUND SERVICE**

# **UNDERGROUND INSTALLATION**

FOR MOBILE HOMES OR OTHER RESIDENCES

NOTE: LOCATION OF POLE TO BE APPROVED BY COOPERATIVE BEFORE INSTALLATION. ALL METER BASES ARE TO BE SURFACE MOUNTED, LEVEL AND PLUMB. ONLY ONE SET OF SERVICE ENTRANCE CONDUCTORS TO BE TERMINATED IN METER BASE UNLESS APPROVED BY S.E.C. PRIOR TO INSTALLATION.