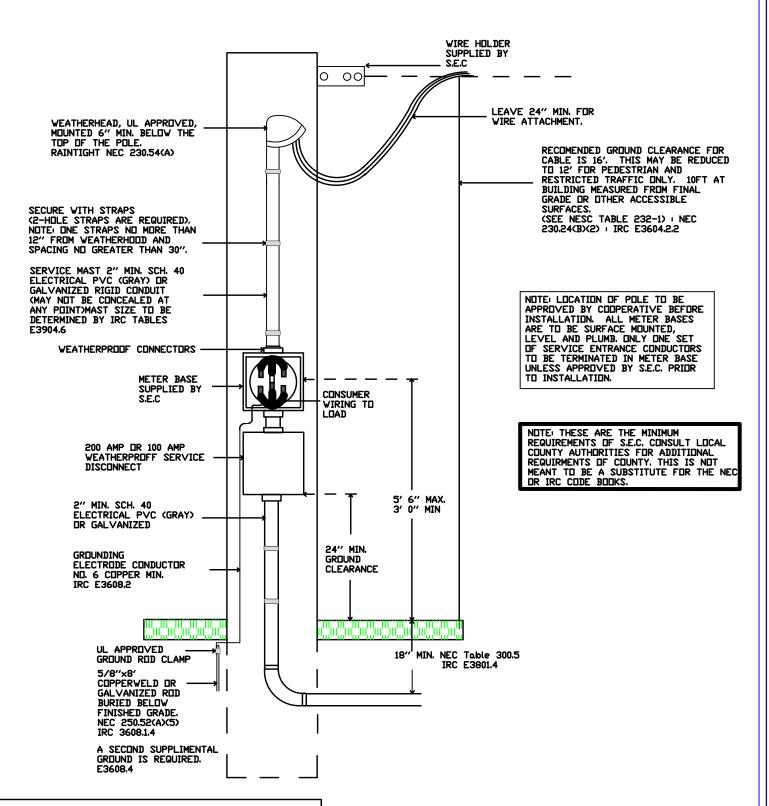

## **OVERHEAD INSTALLATION**

FOR MOBILE HOMES OR OTHER FREE STANDING SERVICES

CUSTOMER POLE MUST BE 6" X 6" TREATED MIN, UTILITY TYPE POLE IS PERFERRED, SET 4" MIN. IN THE GROUND WITH A 5" MIN DIAMETER AT THE POINT OF ATTACHMENT AND ABLE TO SUPPORT A SERVICEMAN ON A LADDER. POLE HEIGHT MUST TAKE INTO CONSIDERATION THE SAG OF THE SERVICE CABLE FOR GROUND CLEARANCE, GENERALLY 1" TO 2" ADDITIONAL. MIN. POLE HEIGHT IS 12" 6" FROM FINALL GRADE

#### **OVERHEAD INSTALLATION**

FOR MOBILE HOMES OR OTHER FREE STANDING SERVICES

CUSTOMER POLE MUST BE 6" X 6" TREATED MIN, UTILITY TYPE POLE IS PERFERRED, SET 4' MIN. IN THE GROUND WITH A 5" MIN DIAMETER AT THE POINT OF ATTACHMENT AND ABLE TO SUPPORT A SERVICEMAN ON A LADDER. POLE HEIGHT MUST TAKE INTO CONSIDERATION THE SAG OF THE SERVICE CABLE FOR GROUND CLEARANCE, GENERALLY 1' TO 2' ADDITIONAL. MIN. POLE HEIGHT IS 12' 6" FROM FINALL GRADE