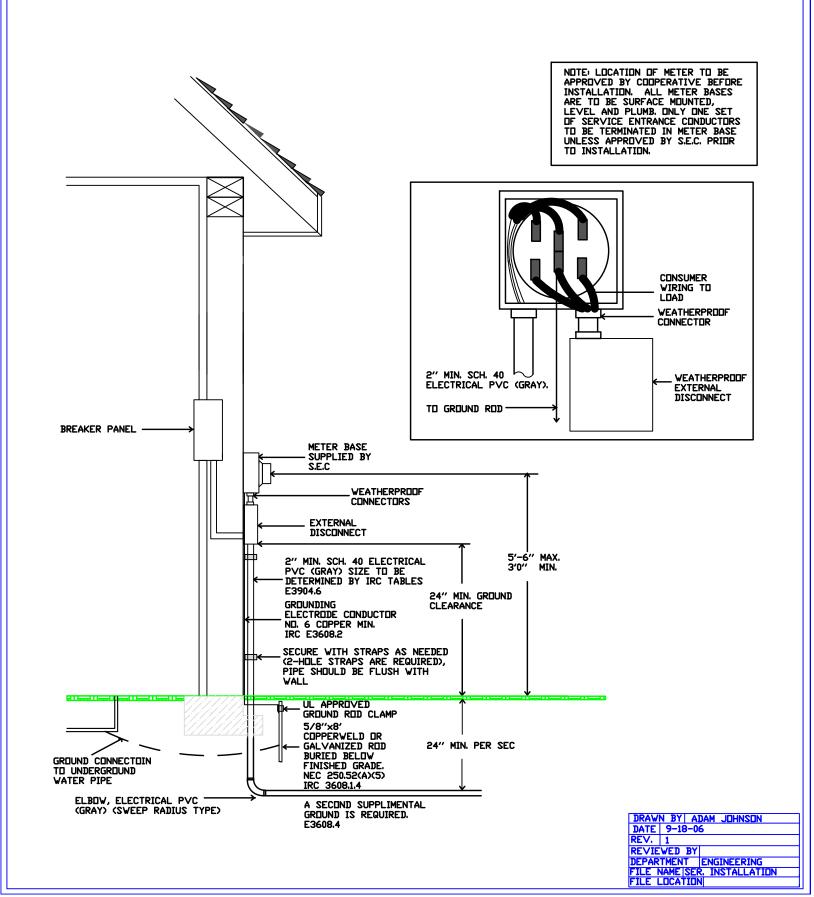

# **UNDERGROUND INSTALLATION**

FOR MOBILE HOMES OR OTHER RESIDENCES

NOTE: LOCATION OF POLE TO BE APPROVED BY COOPERATIVE BEFORE INSTALLATION. ALL METER BASES ARE TO BE SURFACE MOUNTED, LEVEL AND PLUMB. ONLY ONE SET OF SERVICE ENTRANCE CONDUCTORS TO BE TERMINATED IN METER BASE UNLESS APPROVED BY S.E.C. PRIOR TO INSTALLATION.

| DRAWN BY ADAM JUHNSUN       |
|-----------------------------|
| DATE 9-18-06                |
| REV. 1                      |
| REVIEWED BY                 |
| DEPARTMENT ENGINEERING      |
| FILE NAME SER. INSTALLATION |
| FILE LOCATION               |