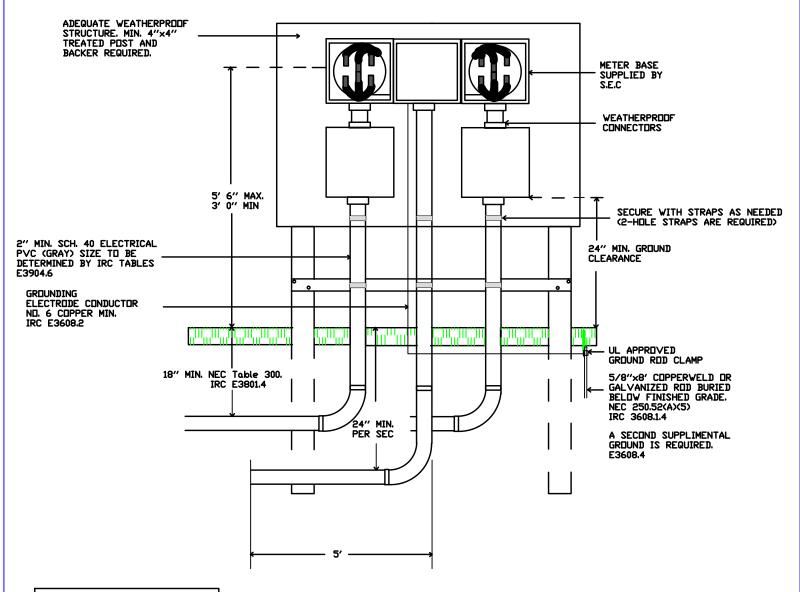

# **UNDERGROUND SERVICE**

# **UNDERGROUND INSTALLATION**

FOR MOBILE HOMES OR OTHER RESIDENCES

NOTE: LOCATION OF POLE TO BE APPROVED BY COOPERATIVE BEFORE INSTALLATION. ALL METER BASES ARE TO BE SURFACE MOUNTED, LEVEL AND PLUMB. ONLY ONE SET OF SERVICE ENTRANCE CONDUCTORS TO BE TERMINATED IN METER BASE UNLESS APPROVED BY S.E.C. PRIOR TO INSTALLATION.